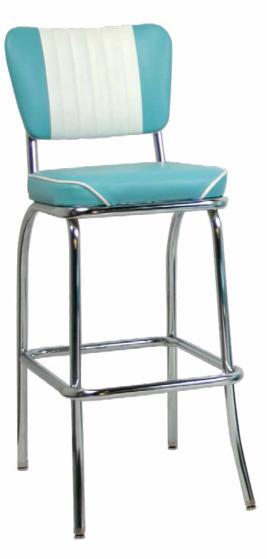

## Classic Chairs & Stools Series (model 921 MBWF-BS)

Fully upholstered classic Malibu back with chrome finish.

*Questions:* If you have any questions, feel free to visit our website for more info or contact our office.

## 921 MBWF - BS

Width: 15¼" Depth: 22½" Height: 43½" Overall Height Seat Height: 30" Only Weight: 25 lbs. Glide: #6 Platform Tubing: 1" Rd. Steel Tubing (16 gauge) Seat: 2" Waterfall Seat COM: ¾ yd. - price @ Grade 1 Items Per Carton: 1