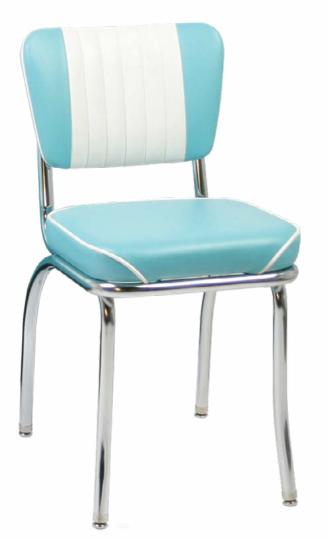

## Classic Chairs & Stools Series (model 921 MBWF)

Fully upholstered classic malibu back chair with chrome finish.

*Questions:* If you have any questions, feel free to visit our website for more info or contact our office.

## 921 MBWF

Width: 15¼" Depth: 22½" Height: 31½" Overall Height Seat Height: 18" Weight: 17 lbs. Glide: #6 Platform Tubing: 1" Rd. Steel Tubing (16 gauge) Seat: 2" Waterfall Seat COM: ¾ yd. - price @ Grade 1 Items Per Carton: 2