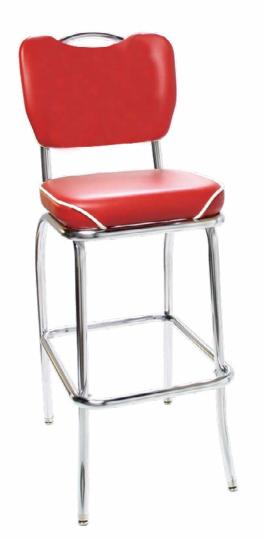

## **Classic Chairs & Stools Series**

(model 921 HBWF-BS)

Fully upholstered classic curved back stool with chrome handle.

**Questions:** If you have any questions, feel free to visit our website for more info or contact our office.

## 921 HBWF - BS

Width: 151/4" Depth: 221/2"

Height: 43 1/2" Overall Height

Seat Height: 30" Weight: 25 lbs.

Glide: #6 Platform

**Tubing:** 1" Rd. Steel Tubing (16 gauge)

Seat: 2" Waterfall Seat

COM: 3/4 yd. - price @ Grade 1

**Items Per Carton:** 1

\*Additional seat pads available

\*Shown with optional accent piping

Lifetime structural frame warranty