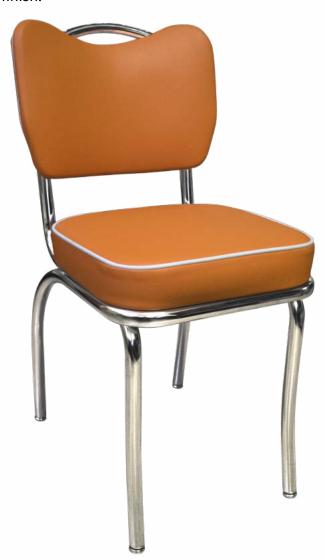

## **Classic Chairs & Stools Series**

(model 921 HBSH)

Fully upholstered classic curved back chair with chrome handle and chrome finish.

**Questions:** If you have any questions, feel free to visit our website for more info or contact our office.

## **921 HBSH**

Width: 151/4"

Depth: 221/2"

Height: 31 1/2" Overall Height

Seat Height: 18"
Weight: 17 lbs.
Glide: #6 Platform

- 1: - 1" - 1 - 1 - 1 - 1

**Tubing:** 1" Rd. Steel Tubing (16 gauge)

Seat: 2" Sewn Hood Seat COM: 3/4 yd. - price @ Grade 1

Items Per Carton: 2

\*Shown with optional sewn hood seat with optional white accent piping. \*Additional seat pads available

Lifetime structural frame warranty