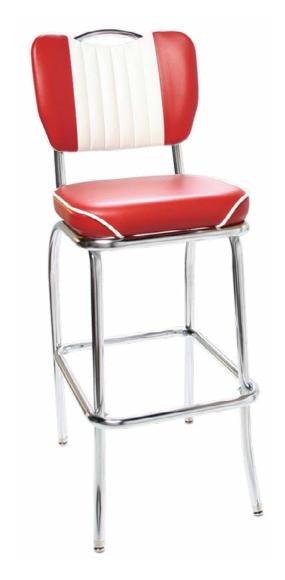

## **Classic Chairs & Stools Series**

(model 921 HBMBWF-BS)

Fully upholstered classic Malibu handle back with chrome finish.

**Questions:** If you have any questions, feel free to visit our website for more info or contact our office.

## 921 HBMBWF - BS

Width: 151/4" Depth: 221/2"

Height: 431/2" Overall Height

Seat Height: 30" Weight: 25 lbs.

**Glide:** #6 Platform

**Tubing:** 1" Rd. Steel Tubing (16 gauge)

Seat: 2" Waterfall Seat

COM: 3/4 yd. - price @ Grade 1