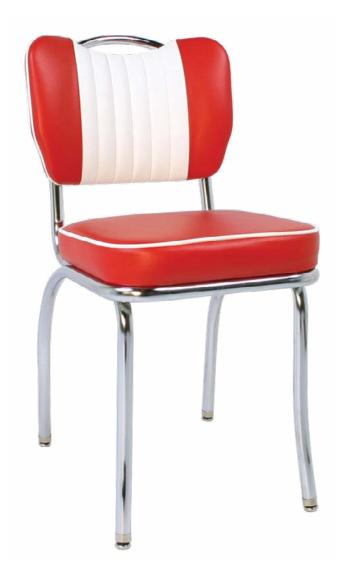

## **Classic Chairs & Stools Series**

(model 921 HBMBSH)

Fully upholstered classic Malibu handle back chair with chrome finish.

**Questions:** If you have any questions, feel free to visit our website for more info or contact our office.

## 921 HBMBSH

Width: 151/4" Depth: 221/2"

Height: 31 1/2" Overall Height

Seat Height: 18" Weight: 17 lbs.

Glide: #6 Platform

**Tubing:** 1" Rd. Steel Tubing (16 gauge)

Seat: 2" Sewn Hood Seat COM: 34 yd. - price @ Grade 1

**Items Per Carton: 2** 

\*Shown with optional sewn hood seat with optional white accent piping. \*Additional seat pads available

Lifetime structural frame warranty