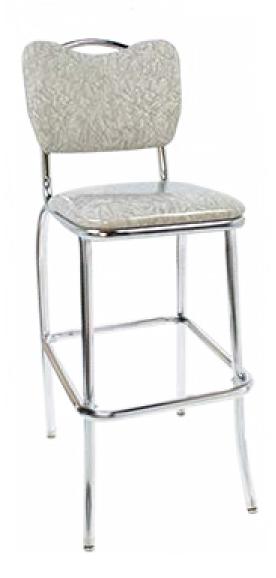

## **Classic Chairs & Stools Series**

(model 921 HB - BS)

Fully upholstered classic curved handle back with chrome finish.

**Questions:** If you have any questions, feel free to visit our website for more info or contact our office.

## 921 HB-BS

Width: 151/4" Depth: 221/2"

Height: 43½" Overall Height

Seat Height: 30" Weight: 25 lbs.

Glide: #6 Platform

**Tubing:** 1" Rd. Steel Tubing (16 gauge)

Seat: 1" Pulled Seat

COM: 3/4 yd. - price @ Grade 1