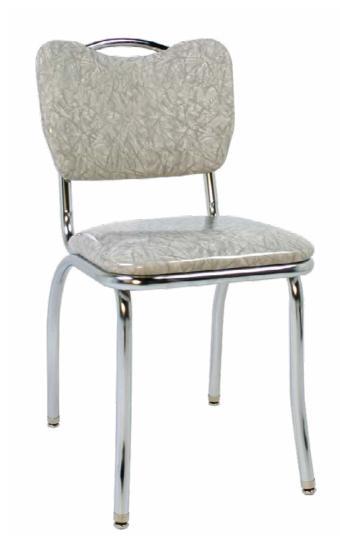

## **Classic Chairs & Stools Series**

(model 921 HB)

Fully upholstered classic curved back chair with a handle and chrome finish.

**Questions:** If you have any questions, feel free to visit our website for more info or contact our office.

## 921 HB

Width: 151/4" Depth: 221/2"

Height: 31½" Overall Height

Seat Height: 18" Weight: 17 lbs.

Glide: #6 Platform

**Tubing:** 1" Rd. Steel Tubing (16 gauge)

Seat: 1" Pulled Seat

COM: 3/4 yd. - price @ Grade 1