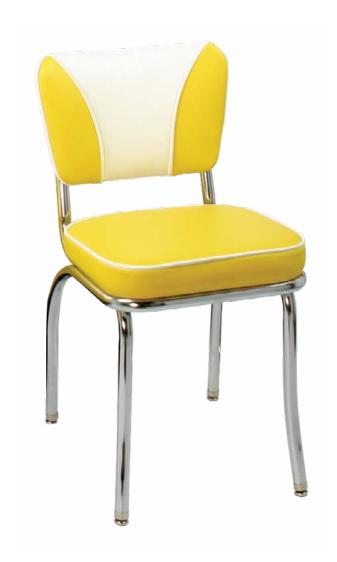

## **Classic Chairs & Stools Series**

(model 921 ELSH)

Fully upholstered classic elite back chair with chrome finish.

**Questions:** If you have any questions, feel free to visit our website for more info or contact our office.

## **921 ELSH**

Width: 151/4" Depth: 221/2"

Height: 31 1/2" Overall Height

Seat Height: 18" Weight: 17 lbs.

Glide: #6 Platform

**Tubing:** 1" Rd. Steel Tubing *(16 gauge)* **Seat:** 2" Sewn Hood Seat

COM: 3/4 yd. - price @ Grade 1