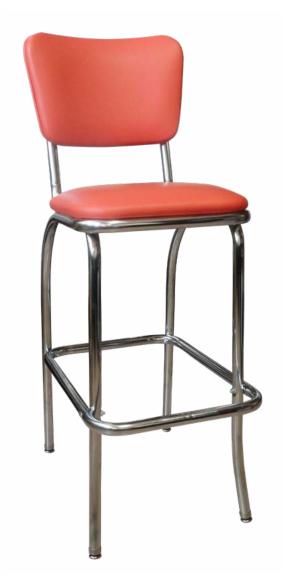

## **Classic Chairs & Stools Series**

(model 921 BS)

Fully upholstered classic curved back stool with chrome finish.

**Questions:** If you have any questions, feel free to visit our website for more info or contact our office.

## 921 BS

Width: 15 1/4" Depth: 22 1/2"

Height: 43 1/2" Overall Height

Seat Height: 30" Only

Weight: 25 lbs.

Glide: #6 Platform

Tubing: 1" Rd. Steel Tubing (16 gauge)

Seat: 1" Pulled Seat