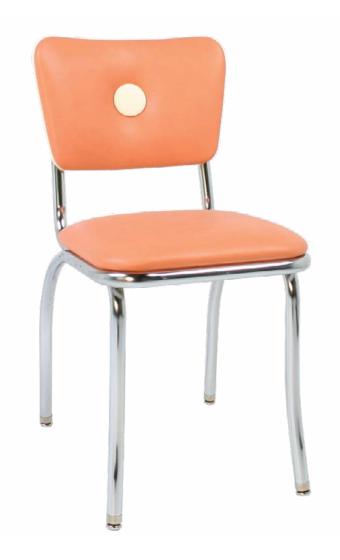

## **Classic Chairs & Stools Series**

(model 921 BB)

Fully upholstered classic button back chair with chrome finish.

**Questions:** If you have any questions, feel free to visit our website for more info or contact our office.

## 921 BB

Width: 151/4" Depth: 221/2"

Height: 32" Overall Height

Seat Height: 18" Weight: 17 lbs.

Glide: #6 Platform

**Tubing:** 1" Rd. Steel Tubing (16 gauge)

Seat: 1" Pulled Seat

COM: 3/4 yd. - price @ Grade 1