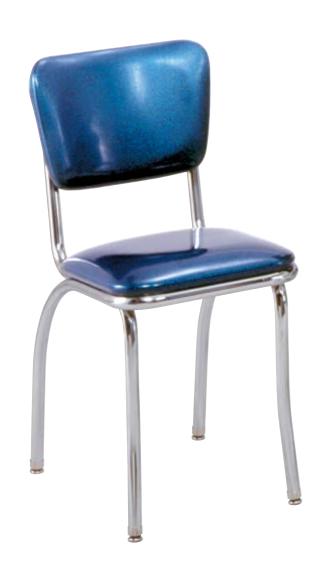

## **Classic Chairs & Stools Series**

(model 921)

Fully upholstered classic chrome chair with curved back.

**Questions:** If you have any questions, feel free to visit our website for more info or contact our office.

## 921

Width: 151/4" Depth: 221/2"

Height: 31½" Overall Height

Seat Height: 18" Weight: 17 lbs.

**Glide:** #6 Platform

**Tubing:** 1" Rd. Steel Tubing (16 gauge)

**Seat:** 1" Pulled Seat

COM: 3/4 yd. - price @ Grade 1