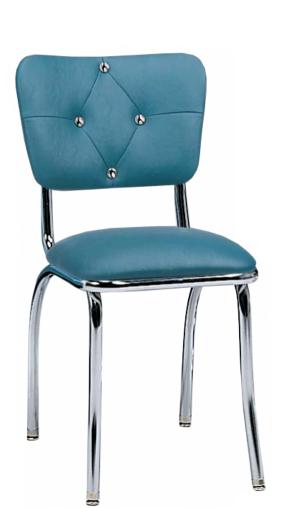

## **Classic Chairs & Stools Series**

(model 921 DT)

Fully upholstered classic chair, curved diamond tuft back with chrome buttons.

## 921 DT

Width: 151/4" Depth: 221/2"

Height: 31½" Overall Height

Seat Height: 18"
Weight: 17 lbs.
Glide: #6 Platform

**Tubing:** 1" Rd. Steel Tubing (16 gauge)

Seat: 1" Pulled Seat

COM: 3/4 yd. - price @ Grade 1