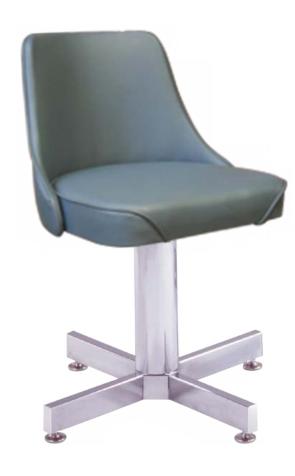

## **School Series**

(model 907 - 242 WF)

Fully upholstered club chair that swivels 360°.

**Questions:** If you have any questions, feel free to visit our website for more info or contact our office.

## 907 - 242 WF

Width: 22 1/2"
Depth: 20"

Height: 29¼" Overall Height

Seat Height: 18" Weight: 25 lbs.

Glide: #7 Platform

Swivel: #20 DBL Plate

**Tubing:** 13/16" Sq. Steel Tubing (16 gauge)

Seat: 2" Waterfall Seat

COM: 11/4 yds. - price @ Grade 1

Items Per Carton: 1

\*Optional chrome frame available

\*Swivels 360°