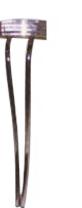

## The 884/885 Bases

(model 884 & 885 are both shown)

**The "884" series base** style base Classic Table Legs, 16 gauge, 1½" diameter tubular steel, chrome finish. Also available in paint.

## 884 Series Base Dimensions: 2834"H Packed Weight: 12 lbs #17 Glide

The "885" series base, Classic Table Legs, 16 gauge, 1″ diameter tubular steel, chrome finish. Also available in paint.

885 Series Base