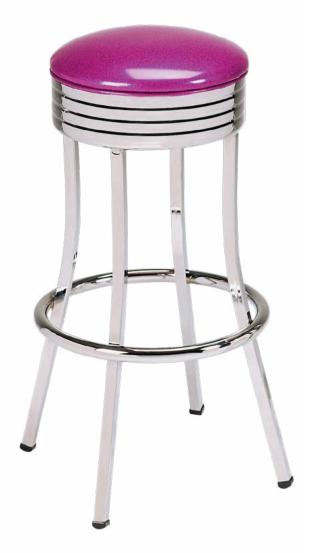

## **Econo Stools Series**

(model 752 Econo)

Econo stool with upholstered seat pad and grooved seat ring.

## 752 Econo

Width: 16" Depth: 16" Height: 30" Overall Height Seat Height: 30" Seat Width: 16" Weight: 16 lbs. Glide: #2 Swivel: N/A Tubing: <sup>13</sup>/16" Rd. Steel Tubing *(16 gauge)* Seat: 1" Pulled Seat COM: <sup>1</sup>/<sub>3</sub> yd. - price @ Grade 1 Items Per Carton: 1