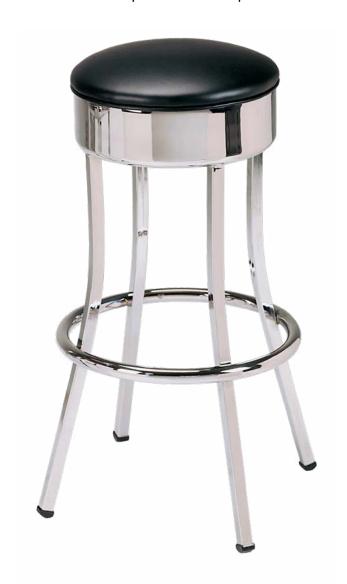

## **Econo Stools Series**

(model 751 Econo)

Econo stool with upholstered seat pad.

**Questions:** If you have any questions, feel free to visit our website for more info or contact our office.

## 751 Econo

Width: 16" Depth: 16"

Height: 30" Overall Height

Seat Height: 30" Seat Diameter: 13"

Weight: 16 lbs.

Glide: #2 Swivel: N/A

Tubing: 13/16" Rd. Steel Tubing (16 gauge)

Seat: 1" Pulled Seat