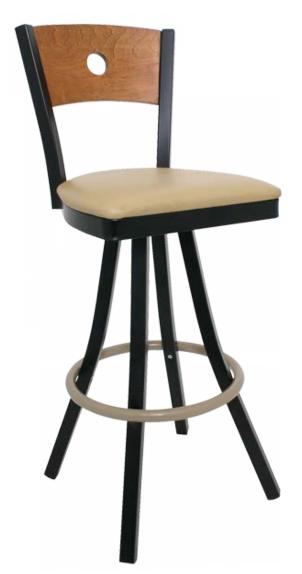

## **Legends 550 Series**

(model 600 - LSC - 550 BS)

Wooden Moon Back from Solid Beechwood with optional wood seat.

**Questions:** If you have any questions, feel free to visit our website for more info or contact our office.

600-LSC-550 BS

Width: 17" Depth: 18"

Height: 41" Overall Height Seat Height: 24" or 30"

Weight: 30 lbs., Wood 32 lbs.
Glide: #18 Butyrate Heavy Duty

Swivel: #20 DBL Plate

**Tubing:** 11/4" Sq. Steel Tubing (16 gauge)

Seat: 11/4" Pulled Seat

Wood: 6 Standard Stains Available

COM: 1/2 yd. - price @ Grade 1

Shipping Class: 175 Items Per Carton: 1

\*Painted frame only (Excluding footring)

\*Standard chrome footring

\*Optional ¾" wood seat available