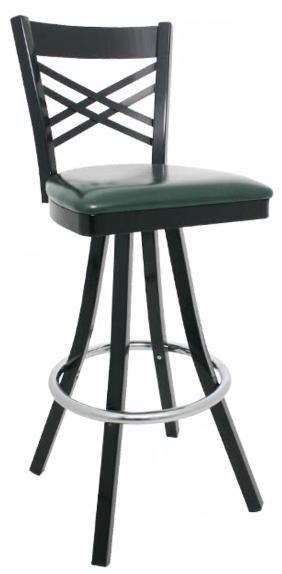

## **Legends 450 Series**

(model 600 - LSC - 450 BS)

Cross Strap Back with upholstered seat pad.

**Questions:** If you have any questions, feel free to visit our website for more info or contact our office.

600-LSC-450 BS

Width: 17" Depth: 18"

Height: 41" Overall Height Seat Height: 24" or 30"

Weight: 30 lbs., Wood 32 lbs.
Glide: #18 Butyrate Heavy Duty

Swivel: #20 DBL Plate

**Tubing:** 11/4" Sq. Steel Tubing (16 gauge)

Seat: 11/4" Pulled Seat

COM: 1/2 yd. - price @ Grade 1

**Shipping Class:** 175 **Items Per Carton:** 1

\*Painted frame only (Excluding footring)

\*Standard chrome footring

\*Optional ¾" wood seat available