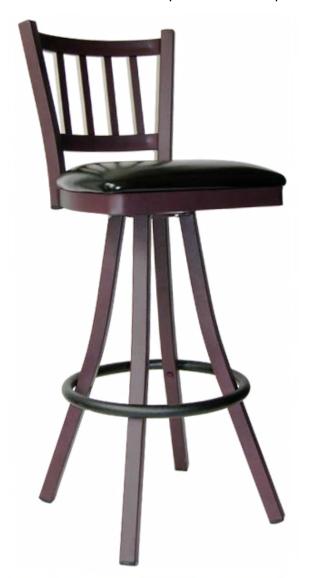

## **Legends 350 Series**

(model 600 - LSC - 350 BS)

Vertical Ladder Back with upholstered seat pad.

**Questions:** If you have any questions, feel free to visit our website for more info or contact our office.

Width: 17" Depth: 18"

Height: 41" Overall Height Seat Height: 24" or 30"

Weight: 30 lbs., Wood 32 lbs.
Glide: #18 Butyrate Heavy Duty

Swivel: #20 DBL Plate

**Tubing:** 11/4" Sq. Steel Tubing (16 gauge)

Seat: 11/4" Pulled Seat

COM: 1/2 yd. - price @ Grade 1

**Shipping Class:** 175 **Items Per Carton:** 1

\*Painted frame only (Excluding footring)

\*Standard chrome footring

\*Optional ¾" wood seat available

Lifetime structural frame warranty