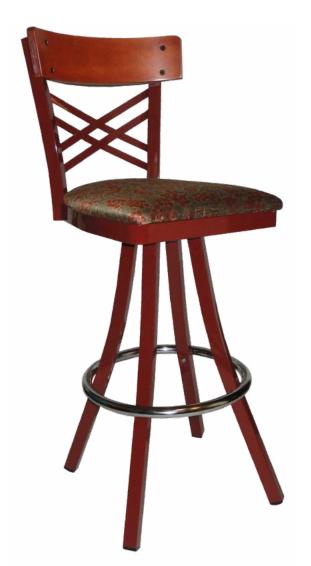

## **Innovation 2500 Series**

(model 600 - INN - 2520 BS)

Wood & Metal Criss Cross Back shown with upholstered seat pad.

**Questions:** If you have any questions, feel free to visit our website for more info or contact our office.

## 600 - INN - 2520 BS

Width: 17" Depth: 18"

Height: 41" Overall Height Seat Height: 24" or 30"

Weight: 30 lbs., Wood 32 lbs. Glide: #18 Butyrate Heavy Duty

Swivel: #20 DBL Plate

**Tubing:** 11/4" Sq. Steel Tubing (16 gauge)

Seat: 11/4" Pulled Seat

Wood: 6 Standard Stains Available

COM: 1/2 yd. - price @ Grade 1

**Shipping Class:** 175 **Items Per Carton:** 1

- \*Painted frame only (Excluding footring)
- \*Standard chrome footring
- \*Optional ¾" wood seat available