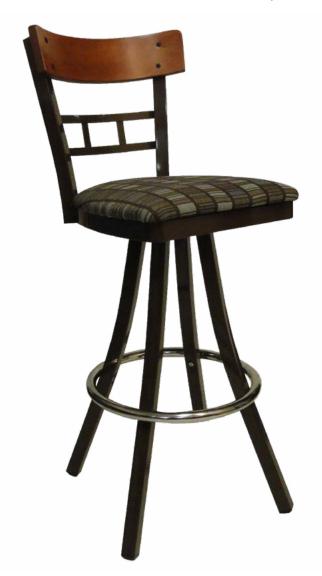

## **Innovation 2400 Series**

(model 600 - INN - 2420 BS)

Metal & Lattice Wood Back shown with upholstered seat pad.

**Questions:** If you have any questions, feel free to visit our website for more info or contact our office.

## 600 - INN - 2420 BS

Width: 17" Depth: 18"

Height: 41" Overall Height Seat Height: 24" or 30"

Weight: 30 lbs., Wood 32 lbs. Glide: #18 Butyrate Heavy Duty

Swivel: #20 DBL Plate

**Tubing:** 11/4" Sq. Steel Tubing (16 gauge)

Seat: 11/4" Pulled Seat

Wood: 6 Standard Stains Available

COM: 1/2 yd. - price @ Grade 1

**Shipping Class:** 175 **Items Per Carton:** 1

\*Painted frame only (Excluding footring)

\*Standard chrome footring