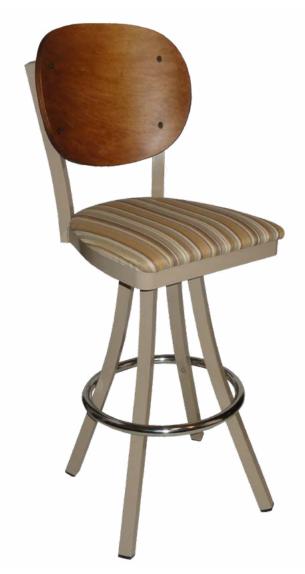

## **Innovation 2300 Series**

(model 600 - INN - 2320 BS)

Round Wood Back shown with upholstered seat pad.

**Questions:** If you have any questions, feel free to visit our website for more info or contact our office.

## 600 - INN - 2320 BS

Width: 17" Depth: 18"

Height: 41" Overall Height Seat Height: 24" or 30"

Weight: 30 lbs., Wood 32 lbs.
Glide: #18 Butyrate Heavy Duty

Swivel: #20 DBL Plate

**Tubing:** 1¼" Sq. Steel Tubing (16 gauge)

Seat: 11/4" Pulled Seat

Wood: 6 Standard Stains Available

COM: 1/2 yd. - price @ Grade 1

**Shipping Class:** 175 **Items Per Carton:** 1

\*Painted frame only (Excluding footring)

\*Standard chrome footring