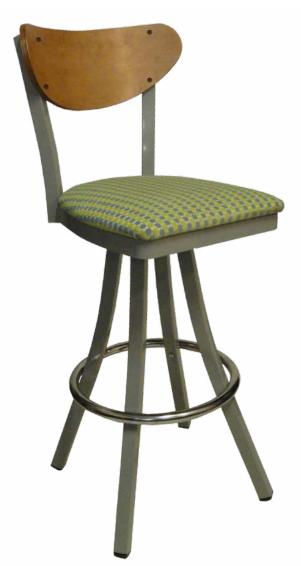

## **Innovation 2200 Series**

(model 600 - INN - 2220 BS)

Curved Wood Back shown with upholstered seat pad.

**Questions:** If you have any questions, feel free to visit our website for more info or contact our office.

## 600 - INN - 2220 BS

Width: 17" Depth: 18"

Height: 41" Overall Height Seat Height: 24" or 30"

Weight: 30 lbs., Wood 32 lbs. Glide: #18 Butyrate Heavy Duty

Swivel: #20 DBL Plate

**Tubing:** 11/4" Sq. Steel Tubing (16 gauge)

Seat: 11/4" Pulled Seat

Wood: 6 Standard Stains Available

COM: 1/2 yd. - price @ Grade 1

**Shipping Class:** 175 **Items Per Carton:** 1

\*Painted frame only (Excluding footring)

\*Standard chrome footring