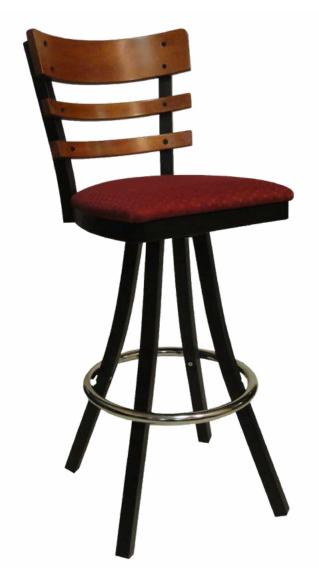

## **Innovation 2100 Series**

(model 600 - INN - 2120 BS)

Horizontal Wood Ladder Back shown with upholstered seat pad.

**Questions:** If you have any questions, feel free to visit our website for more info or contact our office.

## 600 - INN - 2120 BS

Width: 17" Depth: 18"

Height: 41" Overall Height Seat Height: 24" or 30"

Weight: 30 lbs., Wood 32 lbs.
Glide: #18 Butyrate Heavy Duty

Swivel: #20 DBL Plate

**Tubing:** 1¼" Sq. Steel Tubing (16 gauge)

Seat: 1¼" Pulled Seat

Wood: 6 Standard Stains Available

COM: 1/2 yd. - price @ Grade 1

**Shipping Class:** 175 **Items Per Carton:** 1

\*Painted frame only (Excluding footring)

\*Standard chrome footring

\*Optional ¾" wood seat available