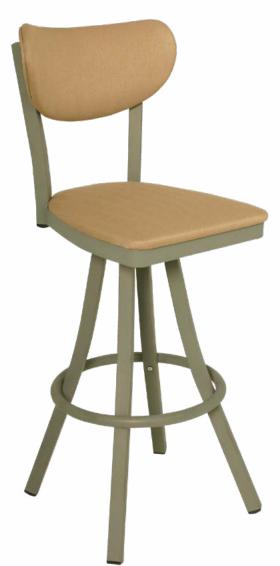

## **Oxford 40 Series**

(model 600 - OX - 40 BS)

Contoured banana back with upholstered seat pad and back.

**Questions:** If you have any questions, feel free to visit our website for more info or contact our office.

## 600-OX-40 BS

Width: 17" Depth: 18"

Height: 43" Overall Height Seat Height: 24" or 30"

Weight: 30 lbs., Wood 32 lbs.
Glide: #18 Butyrate Heavy Duty

Swivel: #20 DBL Plate

**Tubing:** 11/4" Sq. Steel Tubing (16 gauge)

Seat: 11/4" Pulled Seat

COM: 11/8 yds. - price @ Grade 1

**Shipping Class:** 175 **Items Per Carton:** 1

\*Painted frame only (Excluding footring)

\*Standard chrome footring

\*Optional ¾" wood seat available