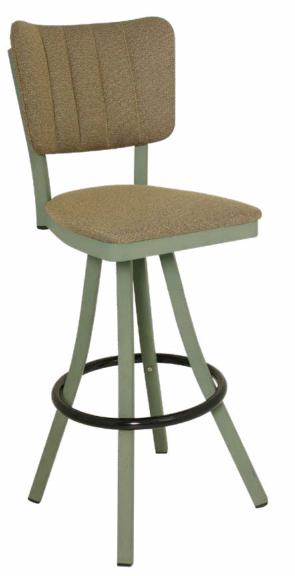

## **Oxford 30 Series**

(model 600 - OX - 30 BS)

Round back stool shown with upholstered seat pad and back.

*Questions:* If you have any questions, feel free to visit our website for more info or contact our office.

## 600-OX-30 BS

Width: 17" Depth: 18" Height: 44" Overall Height Seat Height: 24" or 30" Weight: 30 lbs., Wood 32 lbs. Glide: #18 Butyrate Heavy Duty Swivel: #20 DBL Plate Tubing: 1¼" Sq. Steel Tubing (16 gauge) Seat: 1¼" Pulled Seat COM: 1⅔ yds. - price @ Grade 1 Shipping Class: 175 Items Per Carton: 1

\* Painted frame only (Excluding footring)
\* Standard chrome footring
\* Optional ¾" wood seat available

*Lifetime structural frame warranty*