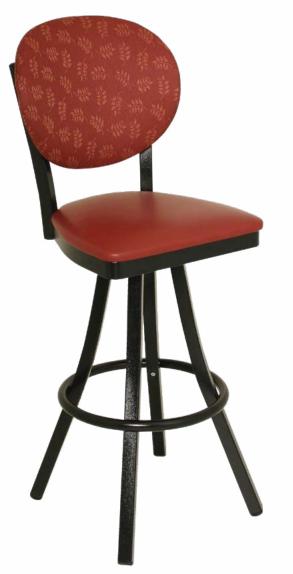

## Oxford 20 Series

(model 600 - OX - 20 BS)

Round back stool shown with upholstered seat pad and back.

*Questions:* If you have any questions, feel free to visit our website for more info or contact our office.

## 600-OX-20 BS

Width: 17" Depth: 18" Height: 45" Overall Height Seat Height: 24" or 30" Weight: 30 lbs., Wood 32 lbs. Glide: #18 Butyrate Heavy Duty Swivel: #20 DBL Plate Tubing: 1¼" Sq. Steel Tubing (16 gauge) Seat: 1¼" Pulled Seat COM: 1⅓ yds. - price @ Grade 1 Shipping Class: 175 Items Per Carton: 1

\* Painted frame only (Excluding footring)
\* Standard chrome footring
\* Optional ¾" wood seat available

Lifetime structural frame warranty