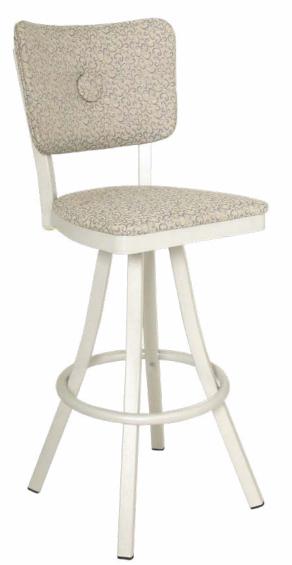

## **Oxford 10 Series**

(model 600 - OX - 10 BS)

Buttonback stool shown with upholstered seat pad and back.

*Questions:* If you have any questions, feel free to visit our website for more info or contact our office.

## 600-OX-10 BS

Width: 17" Depth: 18" Height: 44" Overall Height Seat Height: 24" or 30" Weight: 30 lbs., Wood 32 lbs. Glide: #18 Butyrate Heavy Duty Swivel: #20 DBL Plate Tubing: 1¼" Sq. Steel Tubing (16 gauge) Seat: 1¼" Pulled Seat COM: 1⅔ yds. - price @ Grade 1 Shipping Class: 175 Items Per Carton: 1

\* Painted frame only (Excluding footring)
\* Standard chrome footring
\* Optional ¾" wood seat available

*Lifetime structural frame warranty*