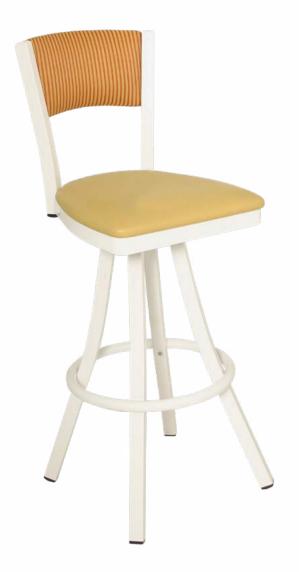

## **Oxford 60 Series**

(model 600 - OX - 60 BS)

Contoured plain back with upholstered seat pad and back.

**Questions:** If you have any questions, feel free to visit our website for more info or contact our office.

600 - OX - 60 BS

Width: 17" Depth: 18"

Height: 44" Overall Height Seat Height: 24" or 30"

Weight: 30 lbs, Wood 32 lbs
Glide: #18 Butyrate Heavy Duty

Swivel: #20 DBL Plate

**Tubing:** 11/4" Sq. Steel Tubing (16 gauge)

Seat: 1¼" Pulled Seat COM: 1 yd. - price @ GR 1

Shipping Class: 175 Items Per Carton: 1

\*Painted frame only (Excluding footring)

\*Standard chrome footring

\*Optional ¾" wood seat available

Lifetime structural frame warranty