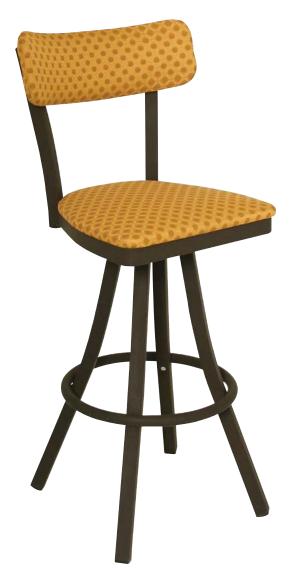

## **Oxford 50 Series**

(model 600 - OX - 50 BS)

Sled back with upholstered seat pad and back.

*Questions:* If you have any questions, feel free to visit our website for more info or contact our office.

## 600 - OX - 50 BS

Width: 17" Depth: 18" Height: 43" Overall Height Seat Height: 24" or 30" Weight: 30 lbs., Wood 32 lbs. Glide: #18 Butyrate Heavy Duty Swivel: #20 DBL Plate Tubing: 1¼" Sq. Steel Tubing (16 gauge) Seat: 1¼" Pulled Seat COM: 1⅓ yds. - price @ Grade 1 Shipping Class: 175 Items Per Carton: 1

\* Painted frame only (Excluding footring)
\* Standard chrome footring
\* Optional ¾" wood seat available

Lifetime structural frame warranty