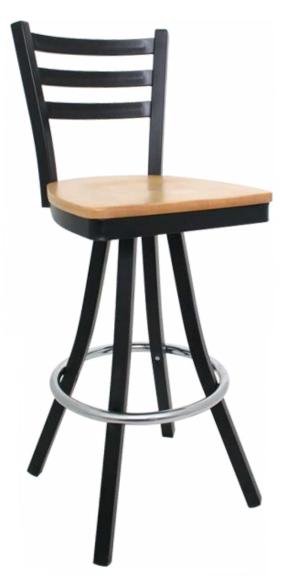

## Legends 750 Series (model 600-LSC-750)

Three Rung Metal Ladder Back with optional wood seat.

*Questions:* If you have any questions, feel free to visit our website for more info or contact our office.

## 600-LSC-750 BS

Width: 17" Depth: 18" Height: 41" Overall Height Seat Height: 24" or 30" Weight: 30 lbs., Wood 32 lbs. Glide: #18 Butyrate Heavy Duty Swivel: #20 DBL Plate Tubing: 1¼" Sq. Steel Tubing (16 gauge) Seat: 1¼" Pulled Seat COM: ½ yd. - price @ Grade 1 Shipping Class: 175 Items Per Carton: 1

\* Painted frame only (Excluding footring)
\* Standard chrome footring
\* Shown with optional ¾" wood seat

*Lifetime structural frame warranty*