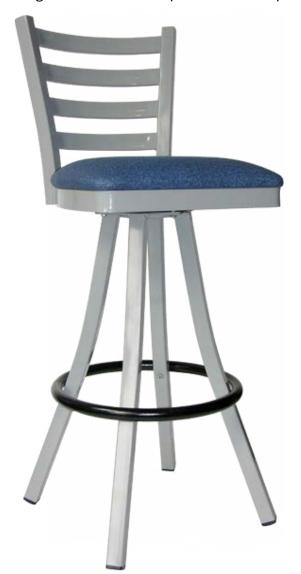

## Legends 650 Series (model 600 - LSC - 650 BS)

Four rung ladder back with upholstered seat pad.

*Questions:* If you have any questions, feel free to visit our website for more info or contact our office.

## 600 - LSC - 650 BS

Width: 17" Depth: 18" Height: 41" Overall Height Seat Height: 24" or 30" Weight: 30 lbs., Wood 32 lbs. Glide: #18 Butyrate Heavy Duty Swivel: #20 DBL Plate Tubing: 1¼" Sq. Steel Tubing (16 gauge) Seat: 1¼" Pulled Seat COM: ½ yd. - price @ Grade 1 Shipping Class: 175 Items Per Carton: 1

\* Painted frame only (Excluding footring)
\* Standard chrome footring
\* Optional ¾" wood seat available

Lifetime structural frame warranty