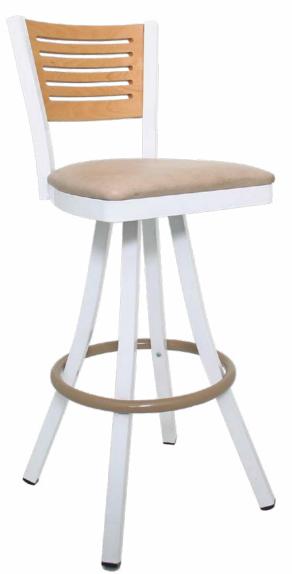

## **Legends 600 Series**

(model 600 - LSC - 600 BS)

Five Slotted Wood Back with upholstered seat pad.

**Questions:** If you have any questions, feel free to visit our website for more info or contact our office.

Width: 17" Depth: 18"

Height: 41" Overall Height Seat Height: 24" or 30"

Weight: 30 lbs., Wood 32 lbs. Glide: #18 Butyrate Heavy Duty

Swivel: #20 DBL Plate

**Tubing:** 11/4" Sq. Steel Tubing (16 gauge)

Seat: 11/4" Pulled Seat

Wood: 6 Standard Stains Available

COM: 1/2 yd. - price @ Grade 1

**Shipping Class:** 175 **Items Per Carton:** 1

\*Painted frame only (Excluding footring)

\*Standard chrome footring

\*Optional ¾" wood seat available