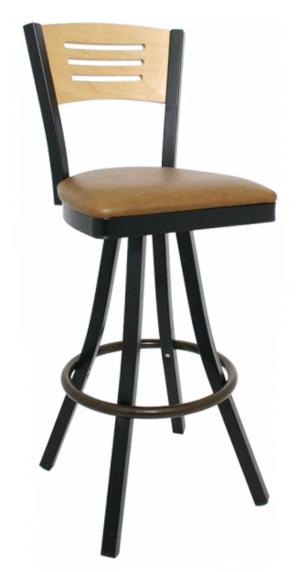

## **Legends 575 Series**

(model 600 - LSC - 575 BS)

Three Slotted Wood Back from Solid Beechwood with optional wood seat.

**Questions:** If you have any questions, feel free to visit our website for more info or contact our office.

## 600-LSC-575 BS

Width: 17" Depth: 18"

Height: 41" Overall Height Seat Height: 24" or 30"

Weight: 30 lbs., Wood 32 lbs.
Glide: #18 Butyrate Heavy Duty

Swivel: #20 DBL Plate

**Tubing:** 11/4" Sq. Steel Tubing (16 gauge)

Seat: 11/4" Pulled Seat

Wood: 6 Standard Stains Available

COM: 1/2 yd. - price @ Grade 1

**Shipping Class:** 175 **Items Per Carton:** 1

\*Painted frame only (Excluding footring)

\*Standard chrome footring