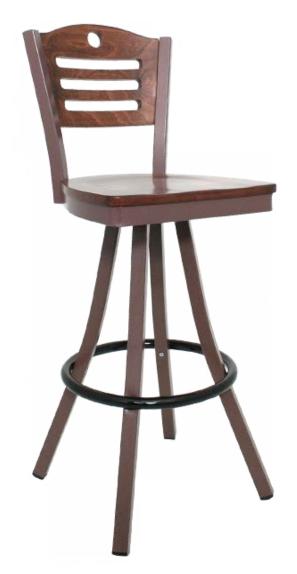

## **Legends 501 Series**

(model 600 - LSC - 501 BS)

Slotted Moon Back with optional wood seat.

**Questions:** If you have any questions, feel free to visit our website for more info or contact our office.

Width: 17" Depth: 18"

Height: 41" Overall Height Seat Height: 24" or 30"

Weight: 30 lbs., Wood 32 lbs.
Glide: #18 Butyrate Heavy Duty

Swivel: #20 DBL Plate

**Tubing:** 11/4" Sq. Steel Tubing (16 gauge)

Seat: 11/4" Pulled Seat

Wood: 6 Standard Stains Available

COM: 1/2 yd. - price @ Grade 1

Shipping Class: 175 Items Per Carton: 1

\*Painted frame only (Excluding footring)

\*Standard chrome footring

\*Shown with optional ¾" wood seat