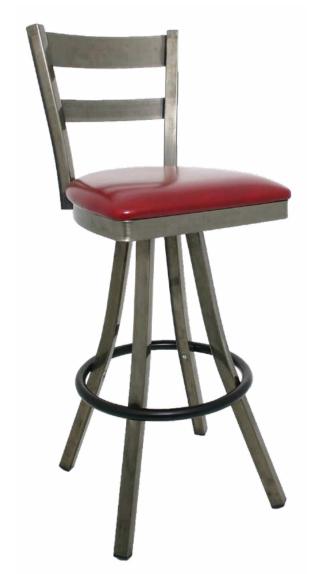

## **Legends 250 Series**

(model 600 - LSC - 250 BS)

Horizontal Metal Slat Back shown with upholstered seat pad.

**Questions:** If you have any questions, feel free to visit our website for more info or contact our office.

600 - LSC - 250 BS

Width: 17" Depth: 18"

Height: 41" Overall Height Seat Height: 24" or 30"

Weight: 30 lbs., Wood 32 lbs.
Glide: #18 Butyrate Heavy Duty

Swivel: #20 DBL Plate

**Tubing:** 11/4" Sq. Steel Tubing (16 gauge)

Seat: 11/4" Pulled Seat

COM: 1/2 yd. - price @ Grade 1

**Shipping Class:** 175 **Items Per Carton:** 1

\*Painted frame only (Excluding footring)

\*Standard chrome footring

\*Optional ¾" wood seat available