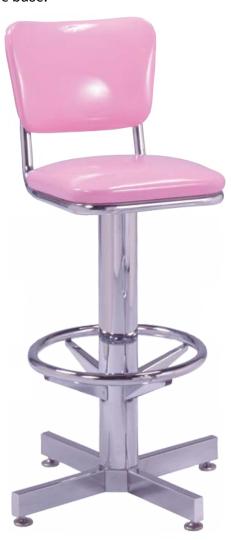

## **Classic Stools Series**

(model 500 - 921)

Single ring stool with revolving seat and back, chrome column and optional chrome base.

500 - 921

Width: 16" Depth: 16"

Height: 43" Overall Height

Seat Height: 30" Seat Width: 16" Weight: 37 lbs.

Glide: #7

Swivel: #21 with Cup Column: 3½" Column Seat: 1" Pulled Seat

COM: 7/8 yd. - price @ Grade 1

**Items Per Carton: 1** 

\*Shown in optional all chrome

\*Optional 24" seat height at no cost

**Questions:** If you have any questions, feel free to visit our website for more info or contact our office.