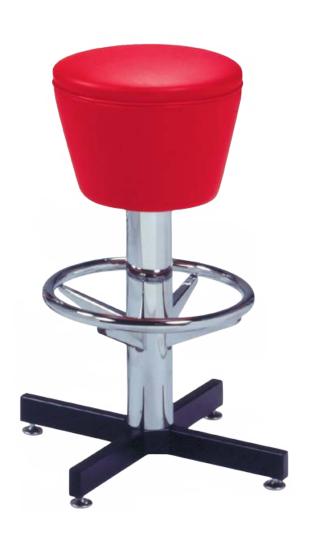

## **Classic Stools Series**

(model 500-161)

Single ring stool, upholstered seat and ring, with chrome column and black base.

500 - 161

Width: 16" Depth: 16"

Height: 30" Overall Height

Seat Height: 30"

Seat Diameter: 14"

Weight: 30 lbs.

Glide: #7

Swivel: #801

Column: 3½" Column
Seat: 1" Pulled Seat

COM: 1 yd. - price @ Grade 1

Items Per Carton: 1

\*Optional chrome base available

\*Optional 24" seat height at no cost