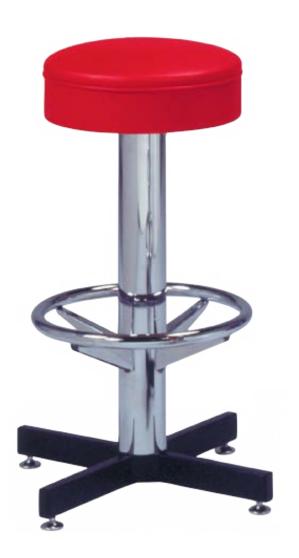

## **Classic Stools Series**

(model 500 - 125)

Single ring stool, upholstered seat and ring, with chrome column, and black base.

500 - 125

Width: 16" Depth: 16"

Height: 30" Overall Height

Seat Height: 30" Seat Diameter: 14"

Weight: 30 lbs.

Glide: #7

**Swivel:** #801

Column: 3½" Column
Seat: 1" Pulled Seat

COM: 3/3 yd. - price @ Grade 1

**Items Per Carton: 1** 

\*Optional chrome base available

\*Optional 24" seat height at no cost