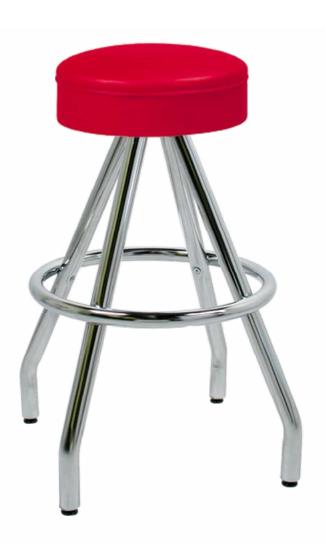

## **Classic Stools Series**

(model 400 - 125)

Single ring pyramid base stool, with upholstered ring.

**Questions:** If you have any questions, feel free to visit our website for more info or contact our office.

400 - 125

Width: 16" Depth: 16"

Height: 30" Overall Height

Seat Height: 30" Seat Diameter: 14"

Weight: 23 lbs.

Glide: #15 Swivel: #18

**Tubing:** 1¼" Rd. Steel Tubing (16 gauge)

Seat: 1" Pulled Seat