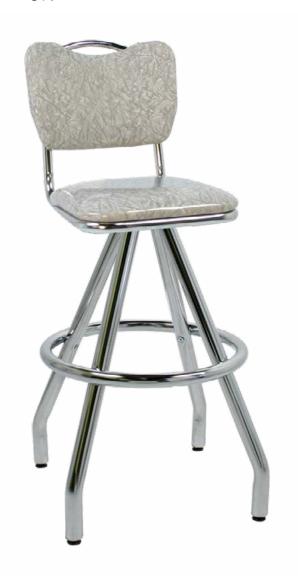

## **Classic Stools Series**

(model 400 - 921 HB)

Single ring pyramid base stool, with handle back.

**Questions:** If you have any questions, feel free to visit our website for more info or contact our office.

## 400-921 HB

Width: 16" Depth: 16"

Height: 43" Overall Height

Seat Height: 30" Seat Width: 15" Weight: 30 lbs.

Glide: #15 Swivel: #20

**Tubing:** 1¼" Rd. Steel Tubing (16 gauge)

Seat: 1" Pulled Seat

COM: 3/4 yd. - price @ Grade 1