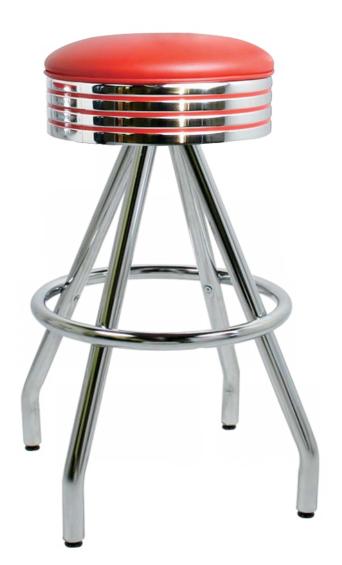

## **Classic Stools Series**

(model 400 - 782)

Single ring pyramid base stool, with grooved ring seat.

**Questions:** If you have any questions, feel free to visit our website for more info or contact our office.

400 - 782

Width: 16" Depth: 16"

Height: 30" Overall Height

Seat Height: 30" Seat Diameter: 14"

Weight: 23 lbs.

Glide: #15 Swivel: #18

**Tubing:** 1¼" Rd. Steel Tubing (16 gauge)

Seat: 1" Pulled Seat