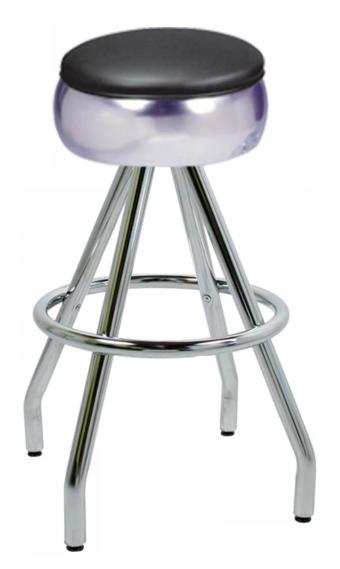

## **Classic Stools Series**

(model 400 - 781)

Single ring pyramid base stool, with bulged seat ring.

**Questions:** If you have any questions, feel free to visit our website for more info or contact our office.

400 - 781

Width: 16" Depth: 16"

Height: 30" Overall Height

Seat Height: 30" Seat Diameter: 13"

Weight: 23 lbs.

Glide: #15 Swivel: #18

**Tubing:** 1¼" Rd. Steel Tubing (16 gauge)

Seat: 1" Pulled Seat