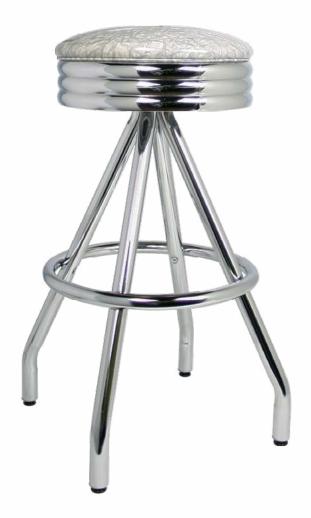

## **Classic Stools Series**

(model 400-49 NS)

Single ring pyramid base stool, with scalloped ring.

*Questions:* If you have any questions, feel free to visit our website for more info or contact our office.

## 400 - 49 NS

Width: 16" Depth: 16" Height: 30" Overall Height Seat Height: 30" Seat Diameter: 14" Weight: 23 lbs. Glide: #15 Swivel: #18 Tubing: 1¼" Rd. Steel Tubing (16 gauge) Seat: 1" Pulled Seat COM: ⅓ yd. - price @ Grade 1 Items Per Carton: 1