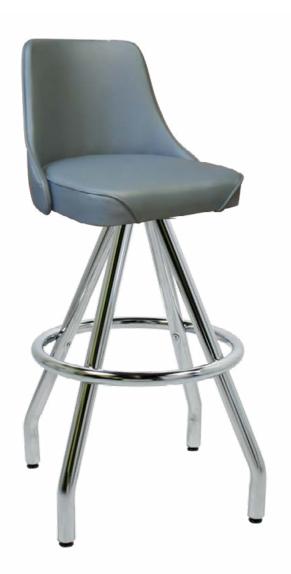

## **Classic Stools Series**

(model 400 - 242 WF)

Single ring pyramid base stool, with upholstered bucket seat.

**Questions:** If you have any questions, feel free to visit our website for more info or contact our office.

400 - 242 WF

Width: 16" Depth: 16"

Height: 43" Overall Height

Seat Height: 30" Seat Width: 16" Weight: 37 lbs.

**Glide:** #15

Swivel: #20 DBL Plate

**Tubing:** 1¼" Rd. Steel Tubing (16 gauge)

Seat: 2" Waterfall Seat