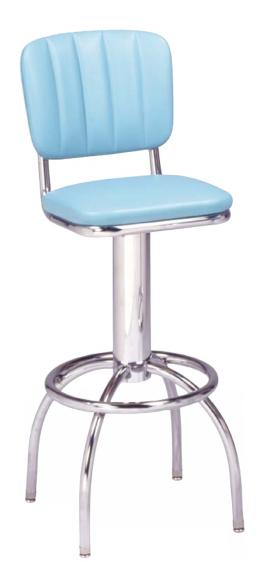

## **Classic Stools Series**

(model 300 - 939 CB)

Arch leg stool with revolving seat and channel back.

**Questions:** If you have any questions, feel free to visit our website for more info or contact our office.

300-939 CB

Width: 16" Depth: 16"

Height: 43" Overall Height

Seat Height: 30" Seat Width: 15" Weight: 29 lbs.

Glide: #6

Swivel: #21 with Cup

**Tubing:** 1" Rd. Steel Tubing (16 gauge)

Column: 3½" Column Seat: 1" Pulled Seat

COM: 3/4 yd. - price @ Grade 1

**Items Per Carton: 1** 

\*Optional 24" seat height at no cost

\*Optional paint available

Lifetime structural frame warranty