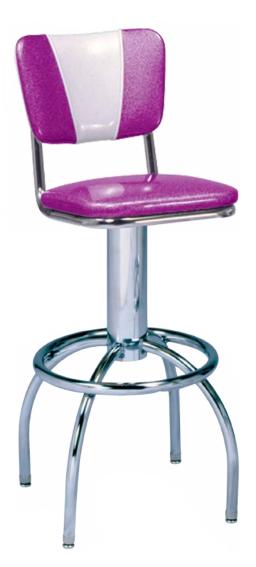

## **Classic Stools Series**

(model 300-921 "V")

Arch leg stool with revolving seat and back.

*Questions:* If you have any questions, feel free to visit our website for more info or contact our office.

## 300-921 "V"

Width: 16" Depth: 16" Height: 43" Overall Height Seat Height: 30" Seat Width: 15" Weight: 29 lbs. Glide: #6 Swivel: #21 with Cup Tubing: 1" Rd. Steel Tubing (16 gauge) Column: 3½" Column Seat: 1" Pulled Seat COM: 1 yd. - price @ Grade 1 Items Per Carton: 1