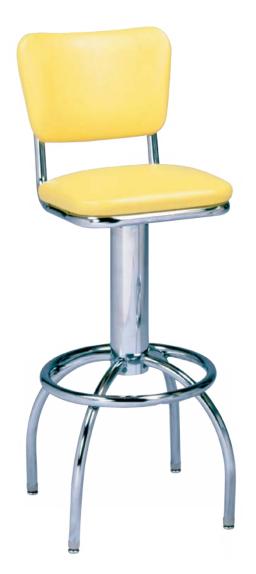

## **Classic Stools Series**

(model 300 - 921)

Arch leg stool with revolving seat and back.

**Questions:** If you have any questions, feel free to visit our website for more info or contact our office.

300-921

Width: 16" Depth: 16"

Height: 43" Overall Height

Seat Height: 30" Seat Width: 15" Weight: 29 lbs.

Glide: #6

Swivel: #21 with Cup

**Tubing:** 1" Rd. Steel Tubing (16 gauge)

Column: 3½" Column Seat: 1" Pulled Seat

COM: 3/3 yd. - price @ Grade 1

**Items Per Carton: 1** 

\*Optional 24" seat height at no cost

\*Optional paint available

Lifetime structural frame warranty