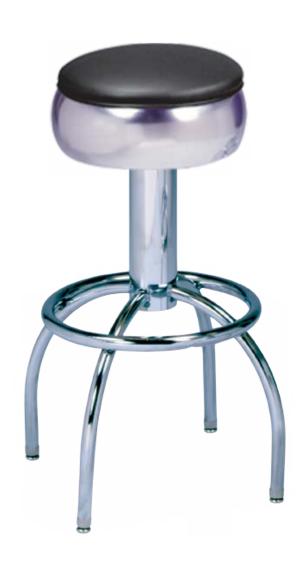

## **Classic Stools Series**

(model 300 - 781)

Arch leg stool with chrome seat ring and chrome frame.

300 - 781

Width: 16" Depth: 16"

Height: 30" Overall Height

Seat Height: 30" Seat Diameter: 13"

Weight: 22 lbs.

Glide: #6

**Swivel:** #801

**Tubing:** 1" Rd. Steel Tubing (16 gauge)

Column: 3½" Column
Seat: 1" Pulled Seat

COM: 1/3 yd. - price @ Grade 1

**Items Per Carton: 1** 

\*Optional 24" seat height at no cost

\*Optional paint available